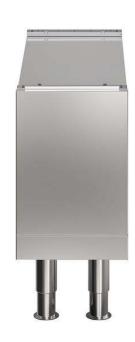

## Modular Cooking Range Line thermaline 90 - 300 mm Closed base, 1 Side - H=450 (Marine)

| ITEM #  |  |  |
|---------|--|--|
| MODEL # |  |  |
| NAME #  |  |  |
|         |  |  |
| SIS #   |  |  |
| AIA#    |  |  |

589909 (MC3ACOCOOM)

Closed Base, Marine feet,

#### Item No.

300 mm wide closed base compartment. Internal frame for heavy duty sturdiness in stainless steel. Flat surface construction, easily cleanable. IPX5 water resistant certification. Configuration: One-side operated freestanding base.