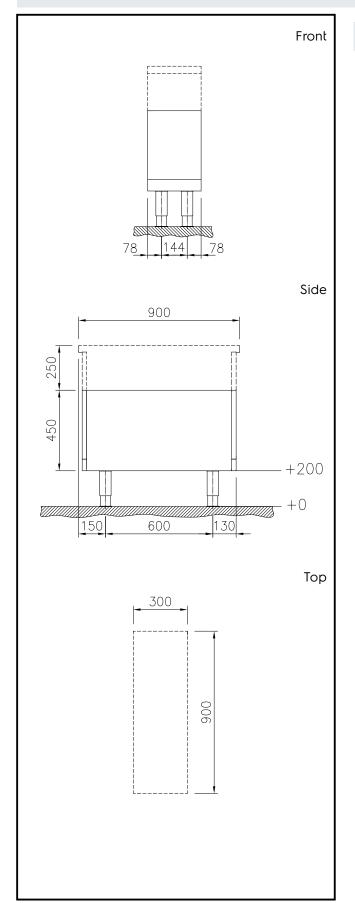

### **Key Information:**

External dimensions, Width:

589909 (MC3ACOCOM)300 mmExternal dimensions, Depth:900 mmExternal dimensions, Height:450 mmNet weight:9.5 kg

| Optional Accessories                                                                                                                                                                                                                                                                                                      |             |  |
|---------------------------------------------------------------------------------------------------------------------------------------------------------------------------------------------------------------------------------------------------------------------------------------------------------------------------|-------------|--|
| Stainless steel side panel,                                                                                                                                                                                                                                                                                               | PNC 912512  |  |
| <ul><li>900x700mm, freestanding</li><li>Stainless steel front kicking strip,</li></ul>                                                                                                                                                                                                                                    | PNC 912629  |  |
| <ul><li>300mm width</li><li>Stainless steel side kicking strip left and right, freestanding,</li></ul>                                                                                                                                                                                                                    | PNC 912657  |  |
| <ul> <li>900mm width</li> <li>Stainless steel side kicking strips left and right, against the wall,</li> </ul>                                                                                                                                                                                                            | PNC 912660  |  |
| <ul> <li>900mm width</li> <li>Stainless steel side kicking strip left and right, back-to-back,</li> </ul>                                                                                                                                                                                                                 | PNC 912663  |  |
| 1810mm width                                                                                                                                                                                                                                                                                                              | DNIC 01207/ |  |
| Stainless steel plinth, against<br>wall, 300mm width                                                                                                                                                                                                                                                                      | PNC 912934  |  |
| <ul> <li>Stainless steel plinth,<br/>freestanding, 300mm width</li> </ul>                                                                                                                                                                                                                                                 | PNC 912953  |  |
| Stainless steel panel,<br>900x700mm, against wall, left<br>side                                                                                                                                                                                                                                                           | PNC 913101  |  |
| • Stainless steel panel, 900x700mm, against wall, right side                                                                                                                                                                                                                                                              | PNC 913105  |  |
| Back panel, 300x450mm, for                                                                                                                                                                                                                                                                                                | PNC 913162  |  |
| <ul> <li>bases one-side operated</li> <li>Stainless steel side panel, left,<br/>H=700</li> </ul>                                                                                                                                                                                                                          | PNC 913222  |  |
| • Stainless steel side panel, right,<br>H=700                                                                                                                                                                                                                                                                             | PNC 913223  |  |
| Side reinforced panel only in combination with side shelf, for freestanding units                                                                                                                                                                                                                                         | PNC 913260  |  |
| Side reinforced panel only in<br>combination with side shelf, for                                                                                                                                                                                                                                                         | PNC 913267  |  |
| <ul> <li>against the wall installations, left</li> <li>Side reinforced panel only in combination with side shelf, for against the wall installations,</li> </ul>                                                                                                                                                          | PNC 913269  |  |
| <ul> <li>side reinforced panel only in combination with side shelf, for</li> </ul>                                                                                                                                                                                                                                        | PNC 913275  |  |
| <ul> <li>Side reinforced panel only in<br/>combination with side shelf, for</li> </ul>                                                                                                                                                                                                                                    | PNC 913276  |  |
| <ul> <li>back-to-back installation, right</li> <li>Stainless steel dividing panel,<br/>900x700mm, (it should only be<br/>used between Electrolux</li> </ul>                                                                                                                                                               | PNC 913672  |  |
| Professional thermaline Modular 90 and thermaline C90)  Stainless steel side panel, 900x700mm, flush-fitting (it should only be used against the wall, against a niche and in between Electrolux Professional thermaline and ProThermetic appliances and external appliances - provided that these have at least the same | PNC 913688  |  |